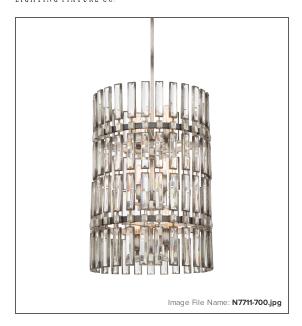

# **Belle Aurore- 12 Light Pendant**

| Item #:              | N7711-700          |
|----------------------|--------------------|
| UPC Code:            | 840254049406       |
| Product Family Name: | Belle Aurore       |
| Finish:              | Shadow Silver Leaf |
| Category:            | PENDANTS           |
| Category Type:       | Pendant            |
| Certification:       | 3057374            |
| Patents:             |                    |

## **GLASS**

| Description: | CLEAR    |  |
|--------------|----------|--|
| Material:    |          |  |
| Part No.:    | GL7712-C |  |
| Quantity:    | 108      |  |
| Width:       | 1.0      |  |
| Height:      | 0.5      |  |
| Length:      | 4.88     |  |