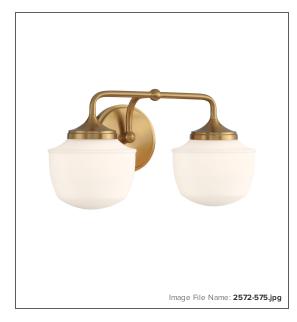

# Cornwell - 2 Light Bath Vanity

| . "                  | 0570 575     |
|----------------------|--------------|
| Item #:              | 2572-575     |
| UPC Code:            | 747396127620 |
| Product Family Name: | Cornwell     |
| Finish:              | Aged Brass   |
| Category:            | VANITIES     |
| Category Type:       | Bath         |
| Certification:       | 4000164      |
| Patents:             |              |
| Notes:               |              |

| Description: | ETCHED OPAL |  |
|--------------|-------------|--|
| Material:    | GLASS       |  |
| Part No.:    | G2573       |  |
| Quantity:    | 1           |  |
| Width:       | 6.0         |  |
| Height:      | 5.25        |  |