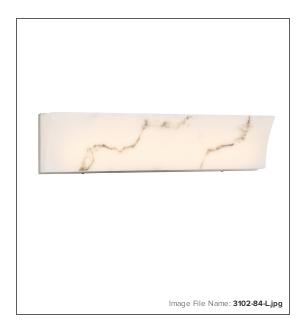

# **Eroles - 24" LED Bath Vanity**

| Item #:              | 3102-84-L      |
|----------------------|----------------|
| UPC Code:            | 747396122403   |
| Product Family Name: | Eroles         |
| Finish:              | Brushed Nickel |
| Category:            | BATH           |
| Category Type:       | Bath           |
| Certification:       | 3195125        |
| Patents:             |                |

### **GLASS**

| Description: | WHITE          |
|--------------|----------------|
| Material:    | FAUX ALABASTER |
| Part No.:    | G3102-1        |
| Quantity:    | 1              |
| Width:       | 24.0           |
| Height:      | 5.25           |
| Length:      | 3.38           |