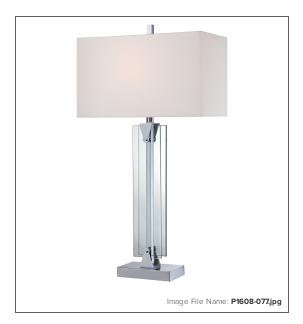

## **Portables - 1 Light Table Lamp**

| Item #:              | P1608-077    |
|----------------------|--------------|
| UPC Code:            | 844349015932 |
| Product Family Name: | Portables    |
| Finish:              | Chrome       |
| Category:            | TABLE LAMP   |
| Category Type:       | Table Lamp   |
| Certification:       | E341302      |
| Patents:             |              |
| Notes:               |              |

Master Pack Length: Master Pack Weight:

Master Cubic Feet: Multi-Pack:

Master Pack:

| GLASS                    |                  |  |
|--------------------------|------------------|--|
| Description:             | PURE WHITE LINEN |  |
| Material:                | FABRIC           |  |
| Part No.:                |                  |  |
| Quantity:                | 1                |  |
| Width:                   | 17.0             |  |
| Height:                  | 10.0             |  |
| Length:                  | 10.0             |  |
| SHIPPING Carton Width:   | 12.0             |  |
| Carton Height:           | 18.0             |  |
| Carton Length:           | 26.5             |  |
| Carton Weight:           | 14.3             |  |
| Carton Cubic Feet:       | 3.313            |  |
| Small Package Shippable: | YES              |  |
| Master Pack Width:       |                  |  |
| Master Pack Height:      |                  |  |