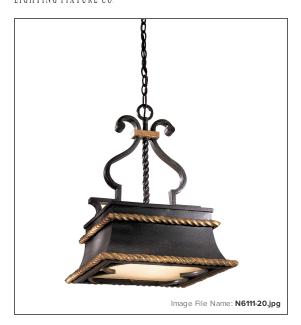

## Montparnasse™ Collection - 3 Light Pendant

| Item #:              | N6111-20                  |
|----------------------|---------------------------|
| UPC Code:            | 840254020320              |
| Product Family Name: | Montparnasse™ Collection  |
| Finish:              | French Black™ W/Gold Leaf |
|                      | Highlights                |
| Category:            | PENDANTS                  |
| Category Type:       | Island Light              |
| Certification:       | E87611CCC                 |
| Patents:             |                           |
| Notes:               |                           |

## **MEASUREMENTS**

| Width:                 | 17    |  |
|------------------------|-------|--|
| Length:                | 17    |  |
| Height:                | 22.5  |  |
| Extension:             |       |  |
| Height Adjustable:     | NO    |  |
| Min Overall Height:    |       |  |
| Max Overall Height:    |       |  |
| Slope:                 | NO    |  |
| Wire Length:           | 180   |  |
| Chain Length:          | 144   |  |
| Safety Cable Included: | NO    |  |
| Net Weight:            | 27.78 |  |
| Canopy Width:          |       |  |
| Canopy Height:         |       |  |
| Canopy Length:         |       |  |
| Center to Bottom:      |       |  |
| Backplate Width:       |       |  |
| Backplate Height:      |       |  |
| Center to Top:         |       |  |
|                        |       |  |

## LAMPING

Power:

| No. of Bulbs:       | 3         |
|---------------------|-----------|
| Max Bulb Wattage:   | 100       |
| Light Type:         | A-21, MED |
| Socket:             | E27, MED  |
| Dimmable:           | NO        |
| Ballast:            |           |
| Rated Life Hours:   |           |
| Photocell Included: | NO        |
| Bulb/LED Included:  |           |
| Bulb/LED Included:  |           |
| Color Temp.:        |           |
| CRI:                |           |
| Initial Lumens:     |           |
| Delivered Lumens:   |           |

Master Pack Length: Master Pack Weight:

Master Cubic Feet: Multi-Pack:

Master Pack:

| GI | Δ | 99 |
|----|---|----|

| GLASS                    |                     |
|--------------------------|---------------------|
| Description:             | DOUBLE FRENCH SCAVO |
| Material:                | GLASS               |
| Part No.:                |                     |
| Quantity:                |                     |
| Width:                   | 14.0                |
| Height:                  | 0.25                |
| Length:                  | 14.0                |
| SHIPPING Carton Width:   | 19.5                |
| Carton Height:           | 15.0                |
| Carton Length:           | 23.0                |
| Carton Weight:           | 34.54               |
| Carton Cubic Feet:       | 3.893               |
| Small Package Shippable: | YES                 |
| Master Pack Width:       |                     |
| Master Pack Height:      |                     |