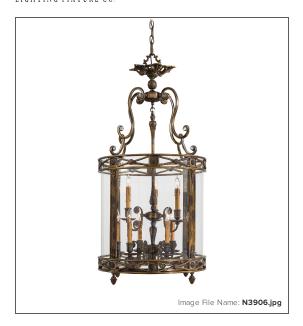

# Metropolitan - 9 Light Foyer Pendant

| Item #:              | N3906         |
|----------------------|---------------|
| UPC Code:            | 840254033887  |
| Product Family Name: |               |
| Finish:              | Oxide Brass   |
| Category:            | FOYER PENDANT |
| Category Type:       | Pendant       |
| Certification:       | E209978       |
| Patents:             |               |
| Notes:               |               |