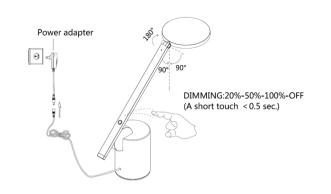

### INSTALLATION

- 1. Carefully unpack your new lamp and place all parts on a smooth, flat surface to protect the finish until ready to install.
- 2. Plug adapter male DC into female DC plug from the lamp body.
- 3. Adjust the lamp shade location as desired, plug the adapter into the socket and test the new lamp.

#### **FUNCTIONAL DESCRIPTION**

This lamp has one touch button on tube:

1<sup>st</sup> touch: On / 20% brightness 2<sup>nd</sup> touch: 50% brightness 3<sup>rd</sup> touch: 100% brightness

4th touch: Off