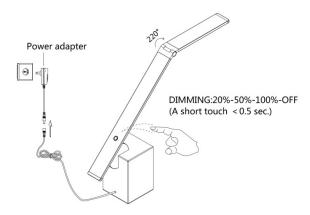

### INSTALLATION

2. Plug adapter male DC into female DC plug from the lamp body.

3. Adjust the lamp shade location as desired, plug the adapter into the socket and test the new lamp.

## **FUNCTIONAL DESCRIPTION**

This lamp has one touch button on tube:

1<sup>st</sup> touch: On / 20% brightness 2<sup>nd</sup> touch: 50% brightness 3<sup>rd</sup> touch: 100% brightness

4th touch: Off