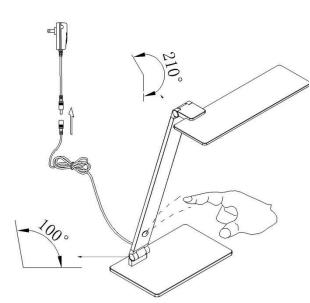

## INSTALLATION

- 1. Carefully unpack your new lamp and place it on a smooth flat surface to protect the finish.
- 2. Plug the adapter into the lamp body.
- 3.Adjust the shade location as desired, plug the adapter into the wall outlet and test the new lamp.