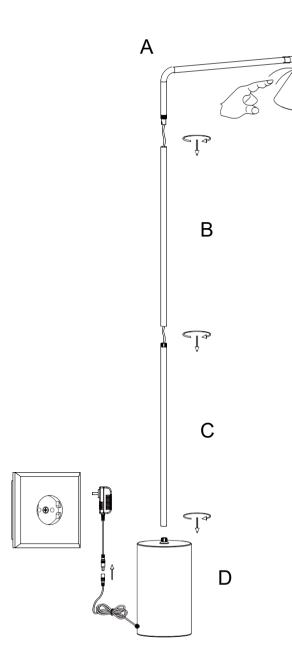

## INSTALLATION

- 1. Carefully unpack your new lamp and place all parts on a smooth, flat surface to protect the finish until ready to install.
- 2. Connect lamp tube (A)(B)(C) to lamp base (D), rotate it in clockwise way, until it locks tightly.
- 3. Plug adapter male DC into lamp body of female DC plug.
- 4. Adjust lamp shade location as desired, plug adapter into socket and test the new lamp.