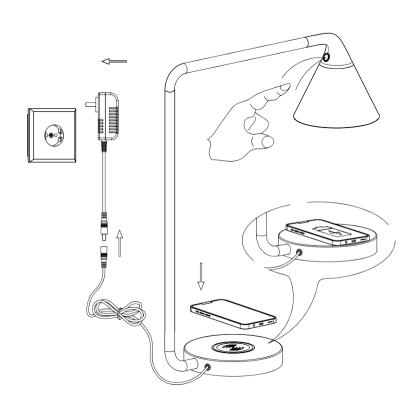

#### INSTALLATION

- 1. Carefully unpack your new lamp and place all parts on a smooth, flat surface to protect the finish until ready to install.
- 2. Plug adapter male DC into lamp body of female DC plug.
- 3. Adjust lamp shade location as desired, plug adapter into socket and test the new lamp.

### **FUNCTIONAL DESCRIPTION**

Please touch button on lamp shade to control the light as below.

- 1. A short touch (<0.5 sec.): Turns on the lamp, to change color temperature of light to 3000K-4000K-4500K-6000K.
- 2. A long touch (> 0.5 sec.): Light adjust from 100% to 20% and vice versa. 3. Two short touches: Turns off the lamp.

This switch has an auto-resume feature when power off, it will stay at the same brightness as the last time it was turn off.

This lamp has a wireless charger device which can charge mobile phones or other compatible electronic devices. Spec for wireless charger is 5V/1A.