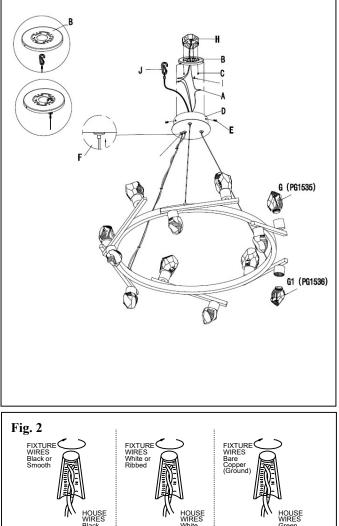

# MOUNTING THE FIXTURE (Fig. 1)

1. Shut off power at the fuse box or circuit breaker box and remove the old fixture including the mounting hardware.

2. Carefully unpack your new fixture from carton and check that all parts are included as shown in illustration.

3. Attach mounting plate (B) to junction box (H) (Not included) using mounting screws (C) (Size: #8-32\*1/2"L). The side of mounting plate marked "GND" must face out.

4. Determine desired hanging height by pressing wire strainer (F). Pass wires carefully through canopy (D).

5. The support cable is provided to support the weight of the fixture while wiring. Align fixture to mounting plate (B) and attach hook on the end of support cable into a slot located on mounting plate (B). Carefully allow support cable to support the weight of fixture while wiring.

# **CONNECTION THE WIRES (Fig. 2)**

6. Connect the electrical wires as shown in Fig. 2, making sure that all wire connectors are secured. If your junction box has a ground wire (green or bare copper), connect fixture's ground wire to it. Otherwise, connect fixture's ground wire directly to mounting plate using ground screw provided.

# FINISHING THE INSTALLATION (Fig. 1)

8. Align canopy (D) to mounting plate (B) and secure with screws (E).

9. By pushing in wire strainer (F) you can adjust wire.

10. Install glass (G) and (G1) into glass holder crisscross. Each lamp arm needs to install 1pc glass (G) and 1pc glass (G1) crisscross to keep the lamp balance.