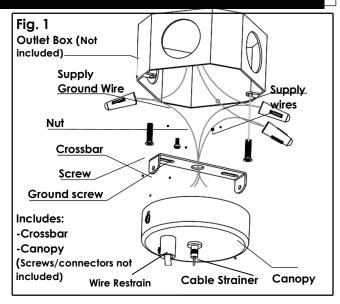

MOUNTING THE FIXTURE (Fig.1)

- Secure the crossbar to the outlet box (not included) with screws (not included). The side of the crossbar marked "GND" must face out.
- 4. Adjust the electrical wire to desired hanging length using the small clear plastic set screw located on side of the wire restrain on canopy (with a flathead screwdriver (not included). Ensure to re-tighten set screw after wire adjustment. Adjust the cable on strainer by pushing the strainer and cable at the same time. To straighten cord, please use a blow dryer (not included) if necessary.

CONNECTING THE WIRES (Fig. 3)

- 5. Connect the electrical wires as shown in Fig. 3, making sure that all wire connectors are secured. If your outlet box has a ground wire (green or bare copper), connect the ground wire to it. Otherwise, connect the fixture's ground wire directly to the crossbar using the green screw provided.
- 6. Tuck the wire connectors neatly into the outlet box.