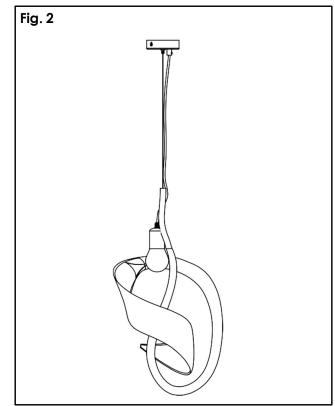

## **INSTALLATION PREPARATION (Fig. 2)**

- 1. Shut off power at the fuse box or circuit breaker and remove the old fixture, including the mounting hardware.
- 2. Carefully unpack the new fixture and lay out all parts on a clear area. Be careful not to lose any parts needed for installation.

COMPLETING THE INSTALLATION (Fig. 2)

- 7. Place the canopy over crossbar and secure with canopy screws.
- 8. Install (1) medium base bulb up to 40 watts or CFL or LED equivalent (not included) in accordance with the fixture's specification-DO NOT EXCEED THE MAXIMUM WATTAGE RATING! (NE PAS DEPASSER LA PUISSANCE NOMINALE MAXIMALE!)