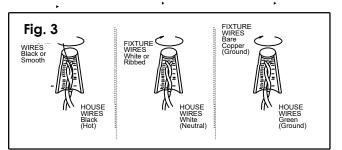

CONNECTING THE WIRES (Fig. 3)

- 5. Connect the electrical wires as shown in Fig. 3, making sure that all wire connectors are secured. If your outlet box has a ground wire (green or bare copper), connect the ground wire to it. Otherwise, connect the fixture's ground wire directly to the crossbar using the green screw provided.
- 6. Tuck the wire connectors neatly into the outlet box.