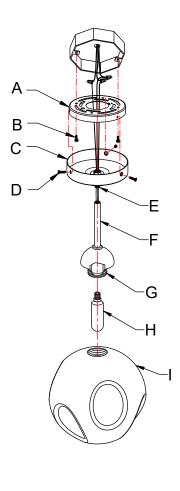

#### PREPARING FOR INSTALLATION (Fig. 1)

- 1. Shut off power at the fuse box or circuit breaker box and remove the old fixture including the mounting hardware.
- Carefully unpack your new fixture and lay out all the parts in a clean area. Take care not to misplace any small parts necessary for installation.

#### ASSEMBLING THE FIXTURE (Fig.1)

- 3. Thread rod and socket assembly (F) onto all thread (E) on bottom of canopy (C).
- Attach mounting plate (A) to outlet box (Not included) with mounting screws (B) (Size: #8-32N\*L0.5"). The side of the mounting plate marked "GND" with two convex points must face out.

#### **COMPLETING THE INSTALLATION (Fig. 1)**

- 7. Place canopy (C) over mounting plate (A) and secure with screws (D).
- Install (1) one candelabra base bulb (H) up to 60 watts each or CFL or LED equivalent (Not included) in accordance with the fixture specification. —DO NOT EXCEED THE MAXIMUM WATTAGE RATING! (NE PAS DEPASSER LA PUISSANCE NOMINALE MAXIMALE!)
- 9. Twist glass shade (I) to socket (G) until snug. Do not over tighten.

Your installation is now complete. Return power to outlet box and test the fixture.

Note: Illustration (Fig. 1) on this manual is for installation purposes only. It may or may not be identical to the fixture purchased.

#### Fig. 1

- Set#A-021-118DL
- Mounting Plate
- Ground Screw
- Mounting Screw \*2