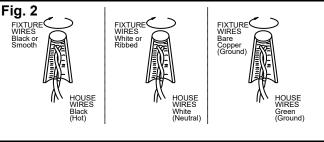

#### **CONNECTING THE WIRES (Fig. 2)**

- Connect the electrical wires as shown in Fig.2, making sure that all wire connectors are secured. If your outlet box has a ground wire (green or bare copper), connect fixture's ground wire to it. Otherwise, connect fixture's ground wire directly to the mounting plate (A) using green screw provided.
- 6. Tuck wire connectors neatly into outlet box.