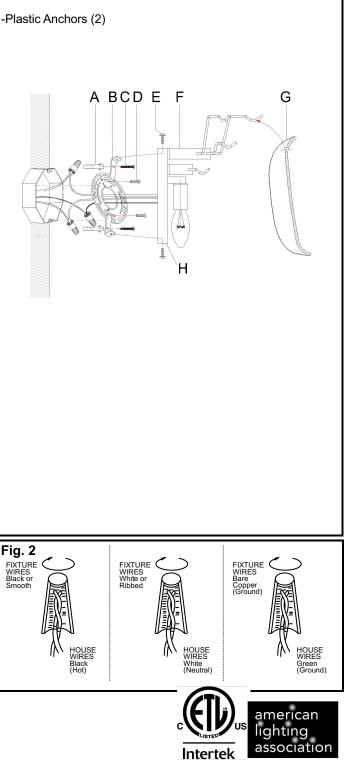

### **PREPARATION (Fig.1)**

- 1. Shut off power at the fuse box or circuit breaker box and remove the old fixture including the mounting hardware.
- 2. Carefully unpack your new fixture and lay out all the parts in a clean area. Take care not to misplace any small parts necessary for installation.
- Position mounting plate (B) on wall and mark location of two holes on mounting plate (B) where plastic anchors (A) will be inserted. Drill holes into wall and insert plastic anchor (A).
- 4. Attach mounting plate (B) to the junction box (not included) with mounting screw (D) (Size: #8-32N\*L1/2"). The side of the mounting plate (B) marked "GND" must face out. And install the two wood screws (C) into the plastic anchors (A).

### **CONNECTING THE WIRES (Fig. 2)**

- Connect the electrical wires as shown in Fig 2, making sure that all wire connectors are secured. If your junction box has a ground wire (green or bare copper), connect fixture's ground wire to it. Otherwise, connect fixture's ground wire directly to the mounting plate (B) using green screw provided.
- 6. Tuck wire connectors neatly into the junction box.

#### **COMPLETING THE INSTALLATION (Fig. 1)**

- 7. Place backplate (H) over mounting plate (B) and secure with screws (E).
- Install (2) two candelabra base bulbs up to 60 watts each or CFL or LED equivalent (not included) in accordance with the fixture specification. — DO NOT EXCEED THE MAXIMUM WATTAGE RATING! (NE PAS DEPASSER LA PUISSANCE NOMINALE MAXIMALE!)
- 9. Starting from the bottom of fixture body (F) to installing glasses for more convenience. Attach the glass (G) into the hook of fixture body (F).

Your installation is now complete. Return power to the junction box and test the fixture.

Note: Illustration (Fig. 1) on this manual is for installation purposes only. It may or may not be identical to the fixture purchased.

## Fig.1

SetA<mark>#</mark>A-020

-Mounting plate

-Ground screw

-Mounting screws (2)

-Wood screws (2)