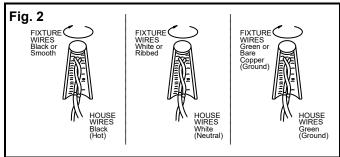

#### **CONNECTING THE WIRES (Fig. 2)**

- 5. Connect electrical wires as shown in Fig. 2, making sure that all wire connectors are secured. If your outlet box has a ground wire (green or bare copper), connect fixture's ground wire to it. Otherwise, connect fixture's ground wire directly to mounting plate (A) using green screw provided.
- 6. Tuck wire connections neatly into the outlet box.