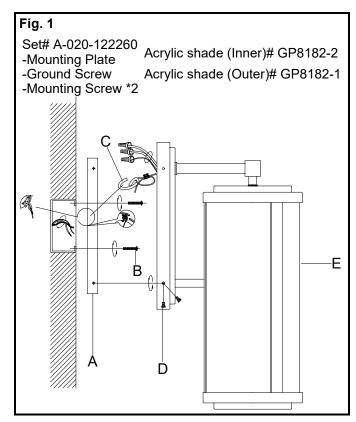

#### **MOUNTING THE FIXTURE (Fig.1)**

- 1. Shut off power at the fuse box or circuit breaker box and remove the old fixture including the mounting hardware.
- 2. Carefully unpack your new fixture and lay out all the parts in a clear area. Take care not to misplace any small parts necessary for installation.
- Attach mounting plate (A) using mounting screws (B) (Size: #8-32N\*L1") to outlet box (Not included). The side of the mounting plate marked "GND" must face out.
- 4. The support cable (C) is provided to support the weight of the fixture while wiring. Align the fixture to mounting plate (A) and attach hook on the end of support cable (C) into a slot located on mounting plate (A). Carefully allow the support cable (C) to support the weight of the fixture while wiring (Fig.1).

## **FINISHING THE INSTALLATION (Fig.1)**

- Place fixture body (E) over mounting plate (A), and secure with screws (D) and washers provided.
- 8. To prevent moisture from entering outlet box and causing a short, use clear silicone sealant to outline the outside of fixture back plate where it meets wall leaving a space at the bottom to allow moisture a means to escape. (Fig.3)

Dimmable with ELV and/or LED compatible wall dimmer switches.

Note: Illustration (Fig.1) on this manual is for installation purposes only. It may or may not be identical to the fixture purchased.