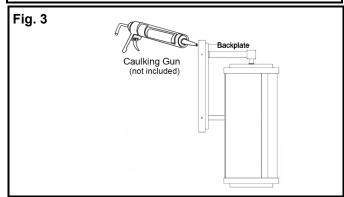

## **FINISHING THE INSTALLATION (Fig.1)**

- Place fixture body (E) over mounting plate (A), and secure with screws (D) and washers provided.
- 8. To prevent moisture from entering outlet box and causing a short, use clear silicone sealant to outline the outside of fixture back plate where it meets wall leaving a space at the bottom to allow moisture a means to escape. (Fig.3)