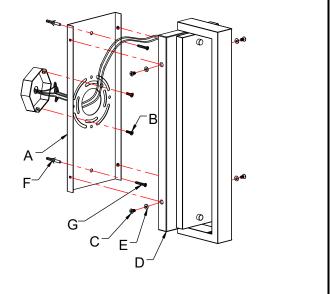

### **CONNECTING THE WIRES (Fig. 2)**

- Connect the electrical wires as shown in Fig. 2, making sure that all wire connectors are secured. If your junction box has a ground wire (green or bare copper), connect the fixture's ground wire to it. Otherwise, connect fixture's ground wire directly to mounting plate (A) using green screw provided.
- 8. After the wires are connected, tuck them carefully inside the junction box.