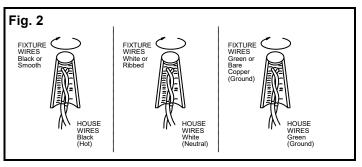

### FINISHING THE INSTALLATION (Fig.1)

- 9. Align fixture (D) onto mounting plate (A) and secure with screws (C) and rubber washers (E) provided.
- 10. To prevent moisture from entering the junction box and causing a short circuit, use clear caulking (i.e. Indoor/Outdoor silicone sealant) to outline the outside of fixture (D) where it meets the wall leaving a space at bottom to allow moisture a means to escape (Fig.3).