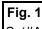

#### MOUNTING THE FIXTURE (Fig.1)

- 1. Shut off power at the fuse box or circuit breaker. If necessary, remove the old fixture including the mounting hardware.
- 2. Carefully remove the fixture from the carton and check that all parts are included as show in Figure 1.
- 3. Un thread screws (C) and rubber washers (E). Separate mounting plate (A) from fixture (D).
- Position mounting plate (A) on the wall and mark the location of two drywall anchors (F). Pre-drill the holes for drywall anchors (F). Insert drywall anchors (F) into wall.
- Attach mounting plate (A) to the junction box (Not included) with mounting screws (B) (size: 8-32\*1/2"L). The side of the mounting plate (A) marked "GND" must be face out.
- Place woodscrews (G) through holes into drywall anchor (F) to secure mounting plate (A) as shown in (Fig.1).

### FINISHING THE INSTALLATION (Fig.1)

- 9. Align fixture (D) onto mounting plate (A) and secure with screws (C) and rubber washers (E) provided.
- 10. To prevent moisture from entering the junction box and causing a short circuit, use clear caulking (i.e. Indoor/Outdoor silicone sealant) to outline the outside of fixture (D) where it meets the wall leaving a space at bottom to allow moisture a means to escape (Fig.3).