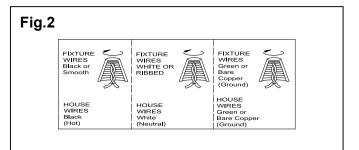

#### CONNECTING THE WIRES (Fig.2)

- Connect the electrical wires as shown in Fig.2, making sure that all wire connectors are secured. If your junction box has a ground wire (green or bare copper), connect fixture's ground wire to it. Otherwise, connect fixture's ground wire directly to mounting plate using green screw (B) provided.
- 8. Tuck wire connectors neatly into the junction box.