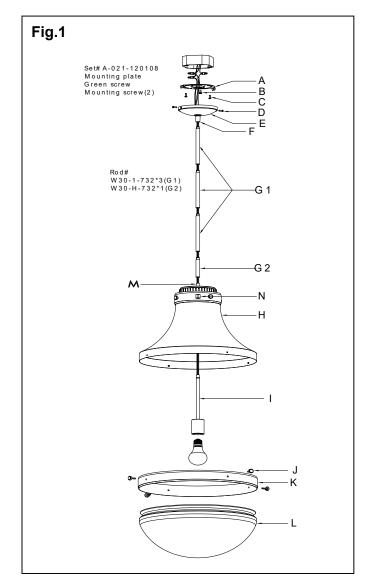

### ASSEMBLING THE FIXTURE (Fig.1)

- 1. Shut off power at the fuse box or circuit breaker box and remove the old fixture including the mounting hardware.
- Carefully unpack your new fixture and lay out all the parts in a clear area. Take care not to misplace any small parts necessary for installation.
- Attach mounting plate (A) to the junction box (Not included) using mounting screws (C) (Size: 8-32\*1/2"L). The side of mounting plate marked "GND" must face out.
- 4. Secure rod (I) to coupler (N) inside shade (H) tightly.
- Determine desired hanging height and thread rods (G1/G2) to all thread (M). Carefully feed fixture wire carefully through each rod as you assemble. IMPORTANT: At least one rod must be used.
- 6. Secure rods to the swivel (F) on canopy.

#### COMPLETING THE INSTALLATION

- 9. Place canopy (E) over mounting plate (A) and secure with screws (D).
- 10. Install (1) one medium base bulb up to 100 watts or CFL or LED equivalent (Not included), in accordance with the fixture specification (DO NOT EXCEED THE MAXIMUM WATTAGE RATING!) (NE PAS DEPASSER LA PUISSNCE NOMINALE MAXIMLE!)
- 11. Loosen screws (J) and remove ring (K).
- 12. Align ring (K) over shade (H) and glass (L) and secure with screws (J).