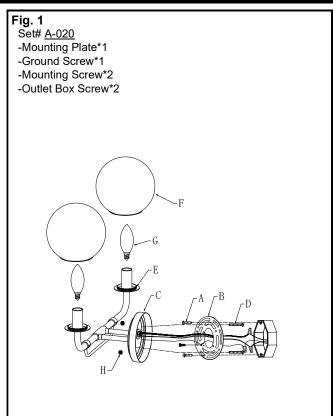

## **PREPARATION** (Fig. 1)

- 1. Shut off power at the fuse box or circuit breaker box and remove the old fixture including the mounting hardware.
- Carefully unpack your new fixture and lay out all the parts in a clean area. Take care not to misplace any small parts necessary for installation.
- Loosen lock nut (H) to remove from mounting screw (D).
   Thread two mounting screws (D) into mounting plate (B) spaced the same distance apart as the holes on fixture back plate. (You can adjust the length of the screws if necessary.)
- Attach mounting plate (B) to Junction box (Not included) using outlet box screws (A) (Size: #8-32N\*L1"). The side of the mounting plate (B) marked "GND" must face out.

#### **COMPLETING THE INSTALLATION (Fig. 1)**

- 7. Place fixture body (C) over mounting screw (D) and secure fixture body (C) using lock nuts (H) firmly against the wall.
- 8. Install (2) two candelabra base bulbs (G) up to 60 watts each or CFL or LED equivalent (Not included) in accordance with the fixture specification. (DO NOT EXCEED THE MAXIMUM WATTAGE RATING! (NE PAS DEPASSER LA PUISSANCE NOMINALE MAXIMALE!).
- 9. Thread glass shade (F) over socket on fixture (E). Do not over tighten.

Your installation is now complete. Return power to the junction box and test the fixture.

Note: Illustration (Fig. 1) on this manual is for installation purposes only. It may or may not be identical to the fixture purchased.