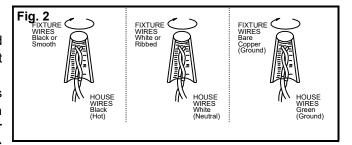

### **CONNECTING THE WIRES (Fig. 2)**

- 5. Connect the electrical wires as shown in (Fig.2). Making sure that all wire connectors are secured. If your junction box has a ground wire (green or bare copper), connect fixture's ground wire to it. Otherwise, connect fixture's ground wire directly to mounting plate (B) using green screw provided.
- 6. Tuck wire connectors neatly into the junction box.