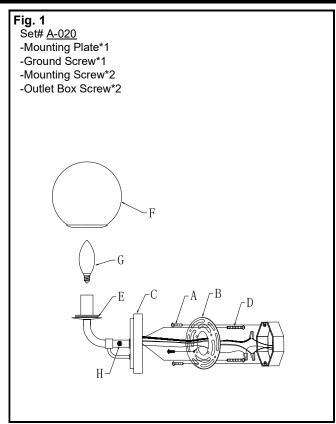

#### **PREPARATION (Fig. 1)**

- 1. Shut off power at the fuse box or circuit breaker box and remove the old fixture including the mounting hardware.
- Carefully unpack your new fixture and lay out all the parts in a clean area. Take care not to misplace any small parts necessary for installation.
- Loosen lock nut (H) to remove from mounting screw (D).
   Thread two mounting screws (D) into mounting plate (B) spaced the same distance apart as the holes on fixture back plate. (You can adjust the length of screws if necessary.)
- 4. Attach mounting plate (B) to Junction box (Not included) using outlet box screws (A) (Size: #8-32N\*L1"). The side of mounting plate (B) marked "GND" must face out.

#### **COMPLETING THE INSTALLATION (Fig. 1)**

- 7. Place fixtures body (C) over mounting screw (D) and secure fixture body (C) using lock nuts (H) firmly against the wall.
- 8. Install (1) one candelabra base bulb (G) up to 60 watts each or CFL or LED equivalent (Not included) in accordance with the fixture specification. (DO NOT EXCEED THE MAXIMUM WATTAGE RATING! (NE PAS DEPASSER LA PUISSANCE NOMINALE MAXIMALE!).
- 9. Thread glass shade (F) over socket on fixture (E). Do not over tighten.

Your installation is now complete. Return power to the junction box and test the fixture.

Note: Illustration (Fig. 1) on this manual is for installation purposes only. It may or may not be identical to the fixture purchased.