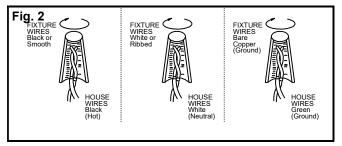

#### **CONNECTING THE WIRES (Fig. 2)**

- 5. Connect the electrical wires as shown in (Fig.2). Making sure that all wire connectors are secured. If your junction box has a ground wire (green or bare copper), connect fixture's ground wire to it. Otherwise, connect fixture's ground wire directly to mounting plate (B) using green screw provided.
- 6. Tuck wire connectors neatly into the junction box.