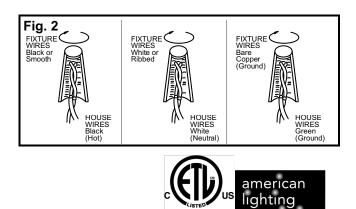

## **CONNECTING THE WIRES (Fig. 2)**

- 7. Connect the electrical wires as shown in Fig. 2 making sure that all wire connectors are secured. If your junction box has a ground wire (green or bare copper), connect the fixture's ground wire to it. Otherwise, connect the fixture's ground wire directly to the mounting plate (A) using the green screw provided.
- 8. Tuck wire connections neatly into junction box.