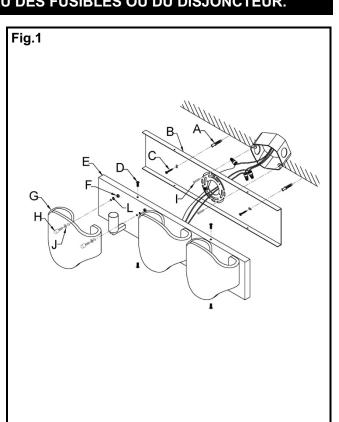

### **PREPARATION** (Fig. 1)

- 1. Shut off the power at the fuse box or circuit breaker. If necessary, remove old fixture, including mounting hardware.
- 2. Carefully remove fixture from carton and check that all parts are included as shown in the illustration.

## **MOUNTING THE FIXTURE (Fig. 1)**

- Loosen mounting screw (D) to remove mounting plate (B) from backplate (E). Position mounting plate (B) to wall and mark location of two mounting holes. Pre-drill the holes for plastic anchors (A). Insert plastic anchors (A) into wall.
- Attach mounting plate (B) to the junction box (not included) with junction box screws (I) (Size: #8-32N\*L1"). The side of the mounting plate (B) with "GND" marked on it and two convex points must face out.
- 5. Secure mounting plate (B) by threading wood screws (C) through the holes on mounting plate (B) into plastic anchors (A).
- Put thread of knob nuts (H) through plastic washer (J), glass (G) and backplate (E), and secure by hex nut (F) and washer (L). Do not over tighten.

#### FINISHING THE INSTALLATION (Fig.1)

- Raise backplate (E) to junction box and secure with mounting screws (D).
- Install (3) three candelabra base bulbs up to 60 watts each or CFL or LED equivalent (not included) in accordance with the fixture specification—DO NOT EXCEED THE MAXIMUM WATTAGE RATING! (NE PAS DEPASSER LA PUISSANCE NOMINALE MAXIMALE!).

Your installation is now complete. Return power to the junction box and test the fixture.

Note: Illustration (Fig. 1) on this manual is for installation purposes only. It may or may not be identical to the fixture purchased.