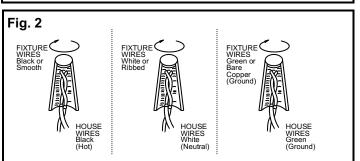

## **CONNECTING THE WIRES (Fig. 2)**

- 7. Connect the electrical wires as shown in Fig.2, making sure that all wire connectors are secured. If your outlet has a ground wire (green or bare copper), connect fixture's ground wire to it. Otherwise, connect fixture's ground wire directly to mounting plate (A) using green screw provided.
- 8. Tuck the wire connectors neatly into outlet box.