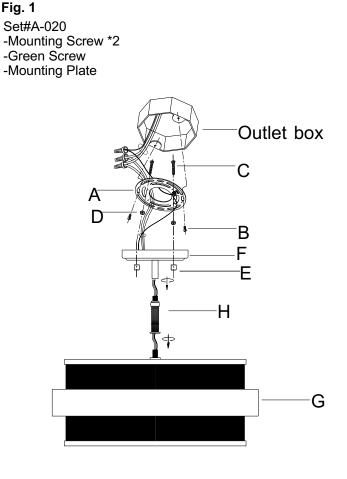

## MOUNTING THE FIXTURE (Fig.1)

- 1. Shut off the power at the circuit breaker and remove the old fixture, including the mounting hardware.
- 2. Carefully unpack your new fixture and lay out all the parts on a clean area. Take care not to lose any small parts necessary for installation.
- 3. Install stem (H) onto the nipple of the fixture body (G).
- 4. Attach canopy (F) to the top of the stem (H) as shown in (Fig.1).
- Thread canopy screws (C) into pre-drilled holes on mounting plate (A). Spaced same distance apart as holes in canopy (F), and secure with nuts (D) provided. The length of canopy screws (C) may be adjusted if necessary.
- Attach mounting plate (A) to outlet box (Not included) using mounting screws (B) (Size: #8-32N\*L1"). The side of mounting plate (A) marked with "GND" must face out.

## FINISHING THE INSTALLATION (Fig.1)

- 9. Raise canopy (F) over canopy screws (C) and secure with finials (E).
- 10. Install (3) three candelabra base bulbs up to 60 watts each or CFL or LED equivalent (not included) in accordance with the fixture specification. — DO NOT EXCEED THE MAXIMUM WATTAGE RATING! (NE PAS DEPASSER LA PUISSANCE NOMINALE MAXIMALE!

Your installation is now complete. Return power to outlet box and test the fixture.

Note: Illustration (Fig.1) on this manual is for installation purposes only. It may or may not be identical to the fixture purchased.