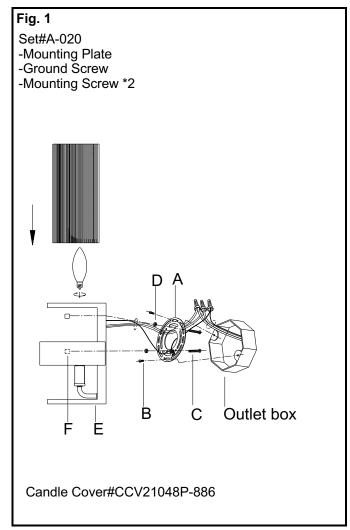

## **MOUNTING THE FIXTURE (Fig.1)**

- Shut off power at the fuse box or circuit breaker box and remove the old fixture including the mounting hardware.
- 2. Carefully unpack your new fixture and lay out all the parts in a clear area. Take care not to misplace any small parts necessary for installation.
- Thread canopy screws (C) into pre-drilled holes on mounting plate (A). Spaced same distance apart as holes in mounting plate (A), and secure with nuts (D) provided. The length of canopy screws (C) may be adjusted if necessary.
- Attach mounting plate (A) using mounting screws (B) (Size: #8-32N\*L1") to outlet box (Not included). The side of the mounting plate marked "GND" must face out.

#### **FINISHING THE INSTALLATION (Fig.1)**

- 7. Place fixture body (E) over mounting plate (A), and secure with cap nuts (F).
- Install (2) two candelabra base bulbs up to 60 watts each or CFL or LED equivalent (included) in accordance with the fixture specification DO NOT EXCEED THE MAXIMUM WATTAGE RATING! (NE PAS DEPASSER LA PUISSANCE NOMINALE MAXIMALE!)
- 9. The Lampshade install onto the fixture body (E).

Your installation is now complete. Return power to the outlet box and test the fixture.

Note: Illustration (Fig.1) on this manual is for installation purposes only. It may or may not be identical to the fixture purchased.