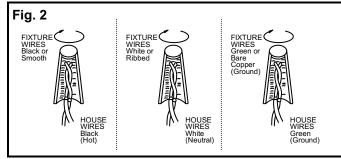

#### **CONNECTING THE WIRES (Fig. 2)**

- 5. Connect electrical wires as shown in Fig. 2, making sure that all wire connectors are secured. If your outlet box has a ground wire (green or bare copper), connect fixture's ground wire to it. Otherwise, connect fixture's ground wire directly to mounting plate using green screw provided.
- 6. Tuck wire connections neatly inside outlet box.