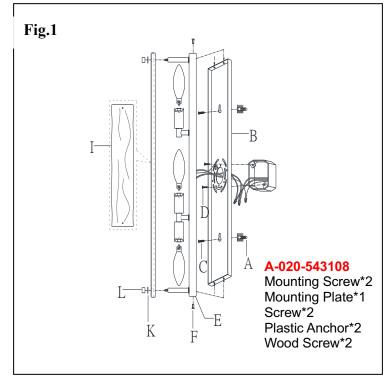

#### **MOUNTING THE FIXTURE (FIG. 1)**

- Shut off power at the fuse box or circuit breaker box and remove the old fixture including the mounting hardware.
- 2. Carefully unpack your new fixture and lay out all the parts in a clean area. Take care not to misplace any small parts necessary for installation.
- 3. Position the mounting plate (B) on the wall, and mark location of the two plastic anchors (A). Drill the holes on the wall then insert the plastic anchors (A).
- 4. Attach the mounting plate (B) to the junction box (not included) using mounting screws (D). The side of the mounting plate marked "GND" must face out.
- 5. Secure the mounting plate (B) by inserting the wood screws (C) through the holes on the mounting plate (B) into the plastic anchors (A).

### **CONNECTING THE WIRES (FIG. 2)**

- 6. Connect the electrical wires as shown in Fig.2 making sure that all wire connectors are secured. If your outlet box has a ground wire (green or bare copper), connect fixture's ground wire to it. Otherwise, connect fixture's ground wire directly to mounting plate using green screw provided.
- 7. Tuck wire connections neatly into outlet box.
- 8. Assemble the wall plate (E) over the mounting plate (B) and secure with screw (F).
- Install (3) three candelabra bulbs up to 60 watts or CFL or LED equivalent (Not included) in accordance with fixture's specifications. (DO NOT EXCEED THE MAXIMUM WATTAGE RATING!) (NE PAS DEPASSER LA PUISSANCE NOMINALE MAXIMALE!).
- 10. Assemble the glass panel (I) onto the fixture body and secure with rubber washer (K) & nut (L).