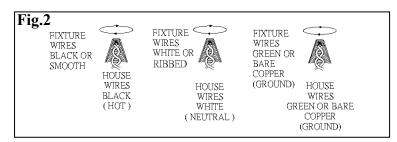

### **CONNECTING THE WIRES (FIG. 2)**

- 6. Connect the electrical wires as shown in Fig.2 making sure that all wire connectors are secured. If your outlet box has a ground wire (green or bare copper), connect fixture's ground wire to it. Otherwise, connect fixture's ground wire directly to mounting plate using green screw provided.
- 7. Tuck wire connections neatly into outlet box.
- 8. Assemble the wall plate (E) over the mounting plate (B) and secure with screw (F).
- Install (3) three candelabra bulbs up to 60 watts or CFL or LED equivalent (Not included) in accordance with fixture's specifications. (DO NOT EXCEED THE MAXIMUM WATTAGE RATING!) (NE PAS DEPASSER LA PUISSANCE NOMINALE MAXIMALE!).
- 10. Assemble the glass panel (I) onto the fixture body and secure with rubber washer (K) & nut (L).