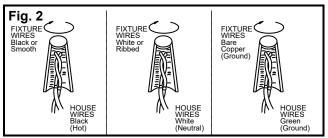

#### **CONNECTING THE WIRES (Fig. 2)**

- 6. Connect the electrical wires as shown in Fig. 2 making sure that all wire connectors are secured. If your junction box has a ground wire (green or bare copper), connect the fixture's ground wire to it. Otherwise, connect the fixture's ground wire directly to the mounting plate (B) using the green screw provided.
- 7. Tuck wire connections neatly into junction box.
- 8. Attach back plate (F) to the junction box and secure with mounting screws (E).