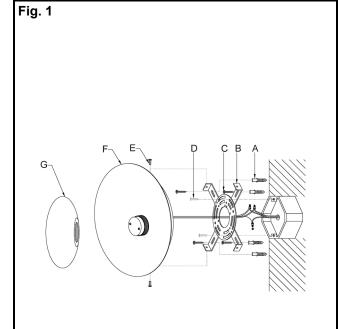

#### **PREPARATION (Fig. 1)**

- 1. Shut off the power at the fuse box or circuit breaker. If necessary, remove old fixture, including mounting hardware.
- 2. Carefully remove fixture from carton and check that all parts are included as shown in the illustration.

#### **MOUNTING THE FIXTURE (Fig. 1)**

- 3. Loosen mounting screw (E) to remove mounting plate (B) from back plate (F). Position mounting plate (B) to wall and mark location of the four mounting holes. Pre-drill the holes for plastic anchors (A). Insert plastic anchors (A) into wall.
- 4. Attach mounting plate (B) to junction box (Not included) using junction box screws (D). The side of mounting plate (B) marked "GND" must face out.
- 5. Secure mounting plate (B) by threading wood screw (C) through the holes on mounting plate (B) into plastic anchors (A).

#### FINISHING THE INSTALLATION (Fig.1)

Secure alabaster shades (G) on back plate (F). Do not over tighten.

Dimmable with ELV and/or LED compatible wall dimmer switches.

Your installation is now complete. Return power to the junction box and test the fixture.

Note: Illustration (Fig. 1) on this manual is for installation purposes only. It may or may not be identical to the fixture purchased.

Set#A-020-193

Mounting plate x 1pc

Ground screw x 1pc

Junction Box Screw x 2pcs