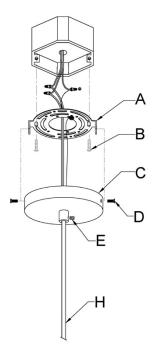

#### ASSEMBLINGTHEFIXTURE(Fig.1&Fig.3)

4. Loosen the screw (E), adjust desired cord (H) length and fasten the screw (E) until snug.