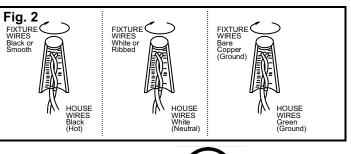

#### **CONNECTING THE WIRES (Fig. 2)**

5. Connect the electrical wires as shown in fig.2, making sure that all wire connectors are secured. If junction box has a ground wire (green or bare copper), connect the fixture's ground wire to it. Otherwise, connect the fixture's ground wire directly to mounting plate (A) using the green screw provided. Tuck the wire connectors neatly into the junction box.