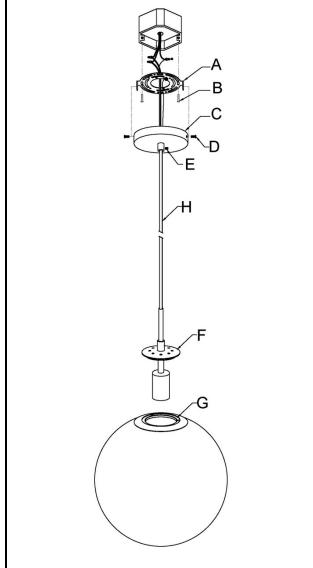

#### PREPARATION (Fig. 1)

- 1. Shut off power at the fuse box or circuit breaker box and remove the old fixture including the mounting hardware.
- 2. Carefully unpack your new fixture and lay out all the parts in a clean area. Take care not to misplace any small parts necessary for installation.
- Attach mounting plate (A) to the junction box (not included) with junction box screws (B) (Size: #8-32N\*L1"). The side of the mounting plate (A) with "GND" marked on it and two convex points must face out.

#### ASSEMBLINGTHEFIXTURE(Fig.1&Fig.3)

4. Loosen the screw (E), adjust desired cord (H) length and fasten the screw (E) until snug.

#### **COMPLETING THE INSTALLATION (Fig. 1)**

- 6. Raise canopy (C) to junction box and secure with mounting screws (D).
- Install (1) one medium base bulb up to 60 watts each or CFL or LED equivalent (not included) in accordance with the fixture specification—DO NOT EXCEED THE MAXIMUM WATTAGE RATING! (NE PAS DEPASSER LA PUISSANCE NOMINALE MAXIMALE!)
- 8. Secure glass shade (G) on fixture (F), Do not over tighten.

#### Note:

- 1.To straighten the cord, please use a blow dryer (not included) if necessary.
- 2.Illustration (Fig. 1) on this manual is for installation purposes only. It may or may not be identical to the fixture purchased.