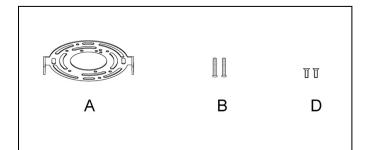

### Fig. 1

Set#A-020-110 Mounting Plate x 1pc Ground Screw x 1pc Junction box Screw x 2pcs

## a. Hardware Bag

- A. Mounting Plate x 1pc
- B. Junction Box Screw x 2pcs
- D. Mounting Screw x 2pcs