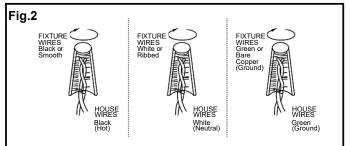

## CONNECTING THE WIRES (Fig.2)

- 6. Connect the electrical wires as shown in Fig.2, making sure that all wire connectors (C) are secured. If your junction box has a ground wire (green or bare copper), connect fixture's ground wire to it. Otherwise, connect fixture's ground wire directly to mounting plate (G) using the green screw provided.
- 7. Tuck wire connectors neatly into the junction box.