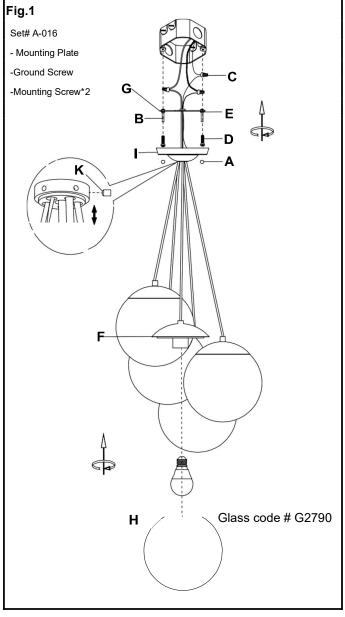

### MOUNTING THE FIXTURE (Fig.1)

- 1. Shut off power at the fuse box or circuit breaker and remove the old fixture including the mounting hardware.
- 2. Carefully unpack your new fixture and lay out all the parts on a clean area. Take care not to lose any small parts necessary for installation.
- 3. Loosen set screws (K), adjust the length of the wire, and then tighten the set screws (K).
- 4. Thread screws (B) into pre-drilled holes in mounting plate (G) spaced same distance apart as holes in canopy (I) and tighten with nuts (E). The length of screws (B) may be adjusted if necessary.
- 5. Attach mounting plate (G) to junction box (not included) using mounting screws (D). The side of mounting plate (G) marked "GND" must face out.

#### FINISHING THE INSTALLATION (Fig.1)

- 8. Place canopy (I) onto screws (B) and secure with finials (A).
- 9. Install (5) five medium (A19) bulbs up to 40 watts each (not included) in accordance with the fixture specification
  —DO NOT EXCEED THE MAXIMUM WATTAGE

# RATING! (NE PAS DEPASSER LA PUISSANCE NOMINALE MAXIMALE!).

- 10.Install Glass (H) on fixture (F). Don't overtighten.
- 11. To straighten the cord, please use a blow dryer (not included) if necessary.

Your installation is now complete. Return power to the junction box and test the fixture.

Note: Illustration (Fig.1) on this manual is for installation purposes only. It may or may not be identical to the fixture purchased.