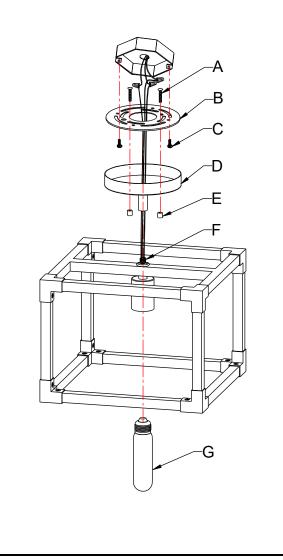

#### PREPARING FOR INSTALLATION (Fig. 1)

- 1. Shut off power at the fuse box or circuit breaker box and remove the old fixture including mounting hardware.
- Carefully unpack your new fixture and lay out all the parts in a clean area. Take care not to misplace any small parts necessary for installation.

#### ASSEMBLING THE FIXTURE (Fig.1)

- Thread rod and canopy assembly (D) onto all thread (F) on top of fixture body.
- Thread screws (A) into pre-drilled holes in circular strap (B). Spaced same distance apart as holes in canopy (D). The length of screws (A) may be adjusted if necessary.
- Attach circular strap (B) to junction box (Not included) with mounting screws (C) (Size: #8-32N\*L0.5"). The side of circular strap marked "GND" and two convex points must face out.

#### COMPLETING THE INSTALLATION (Fig. 1)

- 8. Thread screws (A) into canopy (D), and secure with knobs (E).
- Install (1) one medium base bulb (G) up to 60 watts each or CFL or LED equivalent (not included) in accordance with the fixture specification. —DO NOT EXCEED THE MAXIMUM WATTAGE RATING! (NE PAS DEPASSER LA PUISSANCE NOMINALE MAXIMALE!)

## Fig. 1

- Set#A-020
- Circular Strap
- Ground Screw
- Mounting Screw \*2

lighting

association