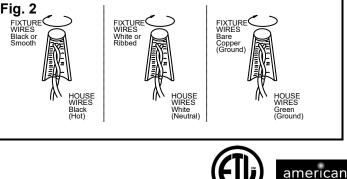

#### **CONNECTING THE WIRES (Fig. 2)**

- Connect the electrical wires as shown in Fig.2, making sure that all wire connectors are secured. If your junction box has a ground wire (green or bare copper), connect the fixture's ground wire to it. Otherwise, connect the fixture's ground wire directly to the Circular Strap (B) using the green screw provided.
- 7. Tuck wire connectors neatly into junction box and raise canopy (D) to ceiling.