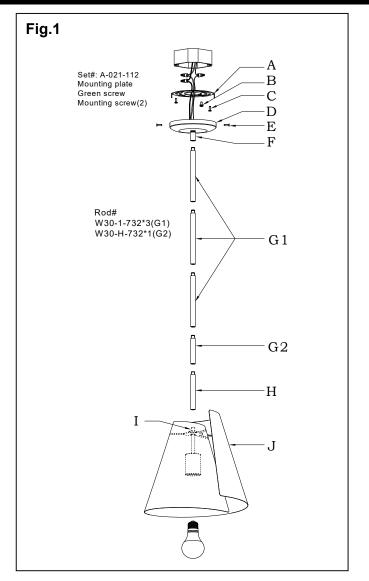

### ASSEMBLING THE FIXTURE (Fig.1)

- 1. Shut off power at the fuse box or circuit breaker box and remove the old fixture including the mounting hardware.
- 2. Carefully unpack your new fixture and lay out all the parts in a clear area. Take care not to misplace any small parts necessary for installation.
- Attach the mounting plate (A) to the junction box (not included) using mounting screws (C) (Size: 8-32\*1/2"L). The side of the mounting plate marked "GND" must face out.
- 4. Secure the pipe (H) to the all thread (I) inside the shade (J) tightly.
- 5. Fixture includes three 12" and one 6" rods. Determine desired hanging height and thread rods (G1/G2) to the pipe (H). If installing with one 6" rod only the all thread must be removed. Then feed fixture wire carefully through each rod.
- 6. Secure rods to the swivel (F) of canopy (D).

#### **CONNECTING THE WIRES (Fig.2)**

- Connect the electrical wires as shown in Fig.2, making sure that all wire connectors are secured. If your junction box has a ground wire (green or bare copper), connect the fixture's ground wire to it. Otherwise, connect the fixture's ground wire directly to the mounting plate using the green screw (B) provided.
- 8. Tuck wire connectors neatly into the junction box.

#### COMPLETING THE INSTALLATION

- 9. Align the canopy (D) onto mounting plate (A) and secure with screws (E).
- Install (1) one medium base bulb up to 100 watts or CFL or LED equivalent (Not included), in accordance with the fixture specification (DO NOT EXCEED THE MAXIMUM WATTAGE RATING!) (NE PAS DEPASSER LA PUISSNCE NOMINALE MAXIMLE!)