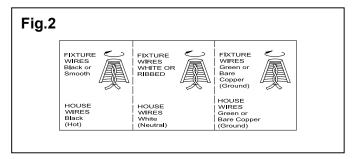

#### **CONNECTING THE WIRES (Fig.2)**

- Connect the electrical wires as shown in Fig.2, making sure that all wire connectors are secured. If your junction box has a ground wire (green or bare copper), connect the fixture's ground wire to it. Otherwise, connect the fixture's ground wire directly to the mounting plate using the green screw (B) provided.
- 8. Tuck wire connectors neatly into the junction box.